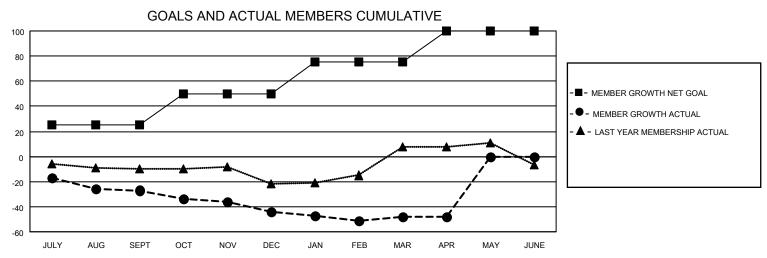

## District 44 N

| Clubs RESULTS FOR 2020-2021 |               |           |               | Members               |                        |                         |                                                    |  |
|-----------------------------|---------------|-----------|---------------|-----------------------|------------------------|-------------------------|----------------------------------------------------|--|
|                             |               |           |               | RESULTS FOR 2020-2021 |                        |                         |                                                    |  |
| QUARTER                     | NEW CLUB GOAL | NEW CLUBS | DROPPED CLUBS | QUARTER MEME          | BER GROWTH NET<br>GOAL | MEMBER GROWTH<br>ACTUAL | DROPPED<br>MEMBERS ACTUAL<br>(including transfers) |  |
| JULY/AUG/SEPT               | 1             | 0         | 0             | JULY/AUG/SEPT         | 25                     | 15                      | 41                                                 |  |
| OCT/NOV/DEC                 | 0             | 0         | 0             | OCT/NOV/DEC           | 25                     | 32                      | 46                                                 |  |
| JAN/FEB/MAR                 | 1             | 0         | 0             | JAN/FEB/MAR           | 25                     | 11                      | 15                                                 |  |

APR/MAY/JUNE

25

JUNE

3